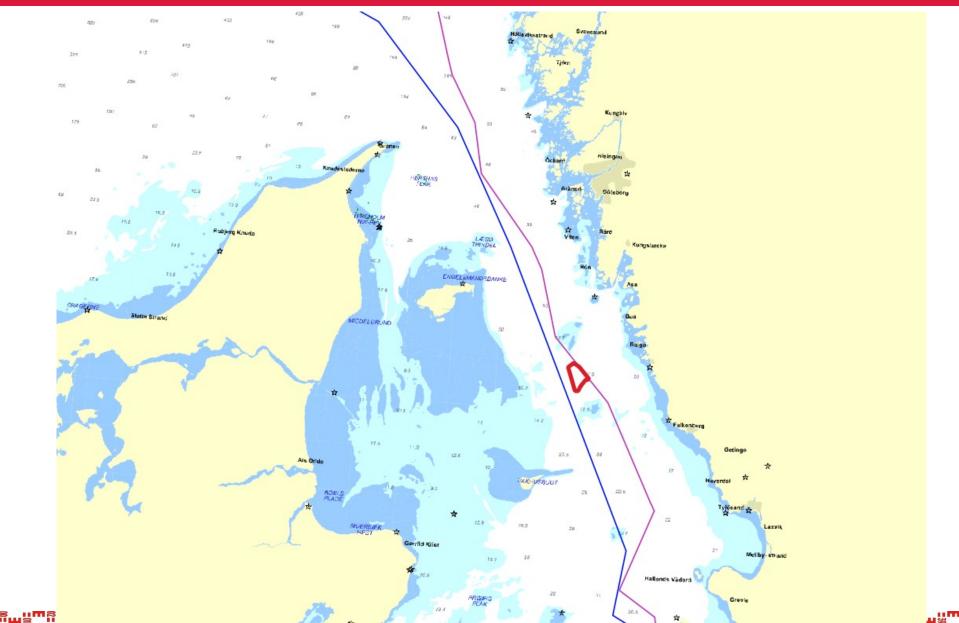

#### Notice to Mariners Geophysical survey, Galene, Kattegatt area

"王师"(1994)。 1994)(1994)(1994)(1994)(1994)(1994)(1994)(1994)(1994)(1994)(1994)(1994)(1994)(1994)(1994)(1994)(19 1994)(1994)(1994)(1994)(1994)(1994)(1994)(1994)(1994)(1994)(1994)(1994)(1994)(1994)(1994)(1994)(1994)(1994)(199